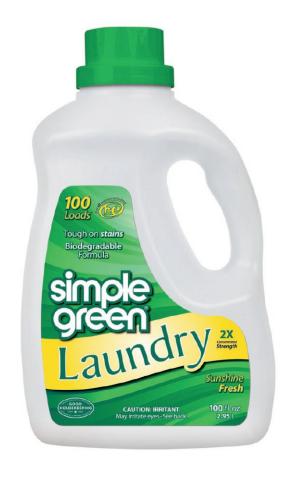

## SIMPLE GREEN® Laundry Liquid

## **UNIQUE FEATURES**

- 2 x Concentrated Strength
- One bottle washes up to 100 HE loads or 66 standard loads
- Tough on dirt, grease, grass, food, coffee and wine
- No detectable 1,4-dioxane, borax, phosphates, chlorine or optical-brighteners
- Optimized for great performance in hot, warm, or cold water
- Invigorating Sunshine Fresh scent

## CONCENTRATED

- 2 x Concentrated strength
- Cleans up to 100 loads per 2.95 litre bottle
- Effective in HE and standard washing machines

**BIODEGRADABLE** 

- Biodegradable formula
- · Safe to use on all washable fabric
- · Gentle on dellicate skin

**TOUGH ON DIRT** 

- · Tough on dirt, grease, grass, food, coffee & wine
- Great performance in hot, warm, or cold water
- No chlorine, phosphates, or optical-brighteners

| Ĺ | PART#   | SIZE   | UNITS | CASE WEIGHT | ITEM DIMENSIONS        | CASE DIMENSIONS | CASE CUBE | TIE X HIGH  | UNITS/PALLET | ITEM UPC        | CASE UPC | ) |
|---|---------|--------|-------|-------------|------------------------|-----------------|-----------|-------------|--------------|-----------------|----------|---|
|   | SG17101 | 2.95 L | 4     | 13.8 kg     | 15.25 x 9.875 x 12.375 | TBA             | 1.08      | 12 x 4 = 48 | 192          | 0-43318-00163-5 | TBA      | l |