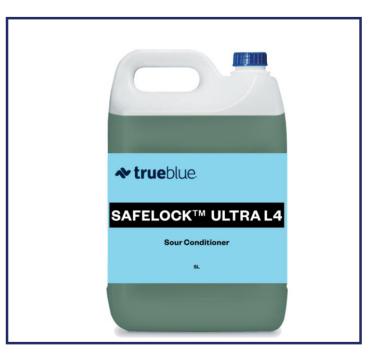

# SAFELOCK ULTRA L4

ULTRA CONCENTRATED SOUR CONDITIONER

# Concentrated sour conditioner featuring safelock closed loop, non spill packaging.