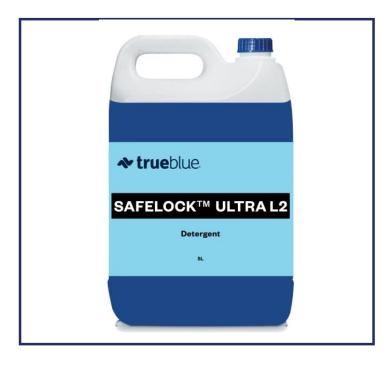

# SAFELOCK™ ULTRA L2

## ULTRA CONCENTRATED LAUNDRY DETERGENT

Grease emulsification laundry detergent, features safelock closed loop, non spill packaging.

Safelock packaging

Fragrance = Floral citrus

Appearance = Blue liquid

Shelf Life = 2 years

Pack Size =  $2 \times 5L$ 